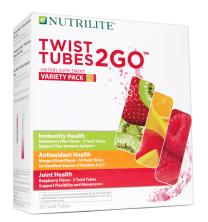

## Nutrilite™ Twist Tubes 2GO

Immunity Health – Strawberry Kiwi Item # 110855 Joint Health – Raspberry Item # 110857 Antioxidant Health – Mango Citrus Item # 110538 Vareity Pack Item # 110922

**Immunity Health – Strawberry Kiwi**—A convenient and refreshing concentrated liquid drink mix that provides antioxidant support for your immune system.

- ✓ Excellent source of vitamin C to help support your body's natural defenses.
- ✓ Only 30 calories per twist tube.

**Joint Health – Raspberry** - A convenient and refreshing concentrated liquid drink mix with glucosamine, to support joint health and flexibility.

- Excellent source of antioxidant vitamin C.
- ✓ Only 20 calories per twist tube.

**Antioxidant Health – Mango Citrus** A convenient and refreshing concentrated liquid drink mix with vitamins A and C to support a healthy immune system, as well as eye and skin health.

- Each tube delivers antioxidants from vitamins A and C.
- ✓ Only 5 calories per twist tube.