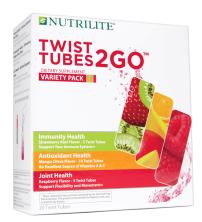

## Nutrilite™ Twist Tubes 2GO

Immunity Health – Strawberry Kiwi Item # 110855 Joint Health – Raspberry Item # 110857 Antioxidant Health – Mango Citrus Item # 110538 Vareity Pack Item # 110922

**Immunity Health – Strawberry Kiwi**—A convenient and refreshing concentrated liquid drink mix that provides antioxidant support for your immune system.

- Excellent source of vitamin C to help support your body's natural defenses.
- ✓ Only 30 calories per twist tube.

**Joint Health – Raspberry** - A convenient and refreshing concentrated liquid drink mix with glucosamine, to support joint health and flexibility.

- Excellent source of antioxidant vitamin C.
- ✓ Only 20 calories per twist tube.

**Antioxidant Health – Mango Citrus** A convenient and refreshing concentrated liquid drink mix with vitamins A and C to support a healthy immune system, as well as eye and skin health.

- Each tube delivers antioxidants from vitamins A and C.
- ✓ Only 5 calories per twist tube.