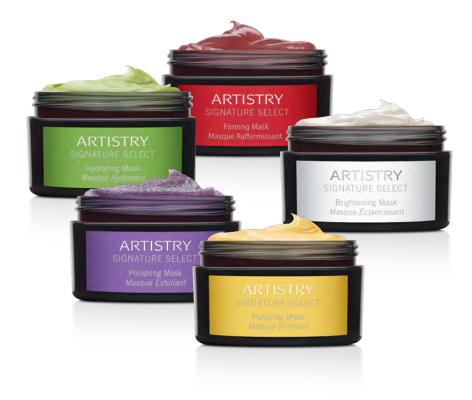

IMMEDIATELY ADDRESS MULTIPLE ISSUES WITH NUTRILITE"-SOURCED INGREDIENTS

PURIFYING

Soak up and remove excess oil and impurities with citrus thick clay mask

**POLISHING** 

Get baby soft, smooth and perfectly polished skin with black currant sugar scrub

**HYDRATING** 

Boost natural hydration levels for healthylooking, supple skin with green tea mask

**BRIGHTENING** 

Correct uneven skin tone, revealing radiant skin with white chia cushiony mousse mask

FIRMING

Leave skin feeling sculpted, firm and totally taut with pomegranate warming mask